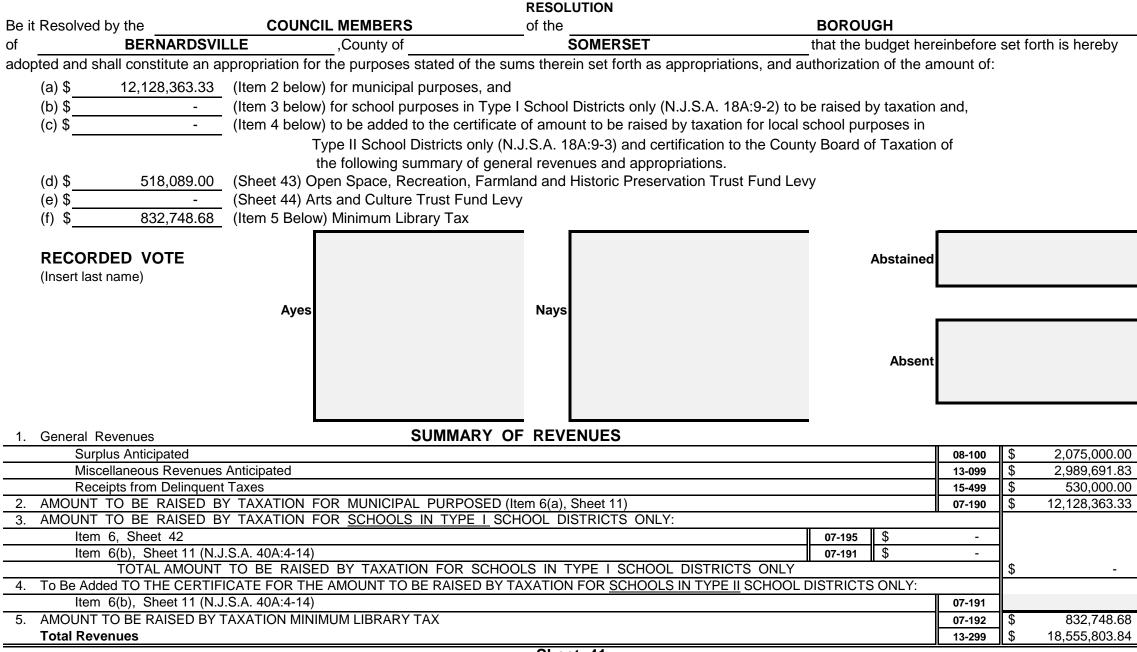

#### SUMMARY OF CURRENT FUND SECTION OF APPROVED BUDGET

|                                                                             |                    |                                                               | YEAR 2024     |
|-----------------------------------------------------------------------------|--------------------|---------------------------------------------------------------|---------------|
| General Appropriations For: (Reference to item and sheet number should be o | mitted in adv      | vertised budget)                                              | xxxxxxxxxxxx  |
| 1. Appropriations within "CAPS" -                                           |                    |                                                               | xxxxxxxxxxxx  |
| (a) Municipal Purposes {(Item H-1, Sheet 19)(N.J.S.A. 40A:4-45.2)}          |                    |                                                               | 12,840,457.00 |
| 2. Appropriations excluded from "CAPS" -                                    |                    |                                                               | xxxxxxxxxxx   |
| (a) Municipal Purposes {(Item H-2, Sheet 28)(N.J.S.A. 40A:4-53.3 as ar      | nended)}           |                                                               | 3,713,113.76  |
| (b) Local District School Purposes in Municipal Budget (Item K, Sheet       | 29)                |                                                               | -             |
| Total General Appropriations excluded from "CAPS" (Item O,                  | Sheet 29)          |                                                               | 3,713,113.76  |
| 3. Reserve for Uncollected Taxes (Item M, Sheet 29) Based on Estimated      | <b>96</b> .00%     | Percent of Tax Collections                                    | 2,002,233.08  |
|                                                                             |                    | Building Aid Allowance 2024 - \$                              |               |
| 4. Total General Appropriations (Item 9, Sheet 29)                          |                    | for Schools-State Aid 2023 - \$                               | 18,555,803.84 |
| 5. Less: Anticipated Revenues Other Than Current Property Tax (Item 5, Shee | t 11) (i.e. Surplu | s, Miscellaneous Revenues and Receipts from Delinquent Taxes) | 5,594,691.83  |
| 6. Difference: Amount to be Raised by Taxes for Support of Municipal Budget | (as follows)       |                                                               | xxxxxxxxxxx   |
| (a) Local Tax for Municipal Purposes Including Reserve for U                | ncollected Ta      | xes (Item 6(a), Sheet 11)                                     | 12,128,363.33 |
| (b) Addition to Local District School Tax (Item 6(b), Sheet 11)             |                    |                                                               | -             |
| (c) Minimum Library Tax                                                     |                    |                                                               | 832,748.68    |
|                                                                             |                    |                                                               |               |
|                                                                             |                    |                                                               |               |
|                                                                             |                    |                                                               |               |
|                                                                             |                    |                                                               |               |