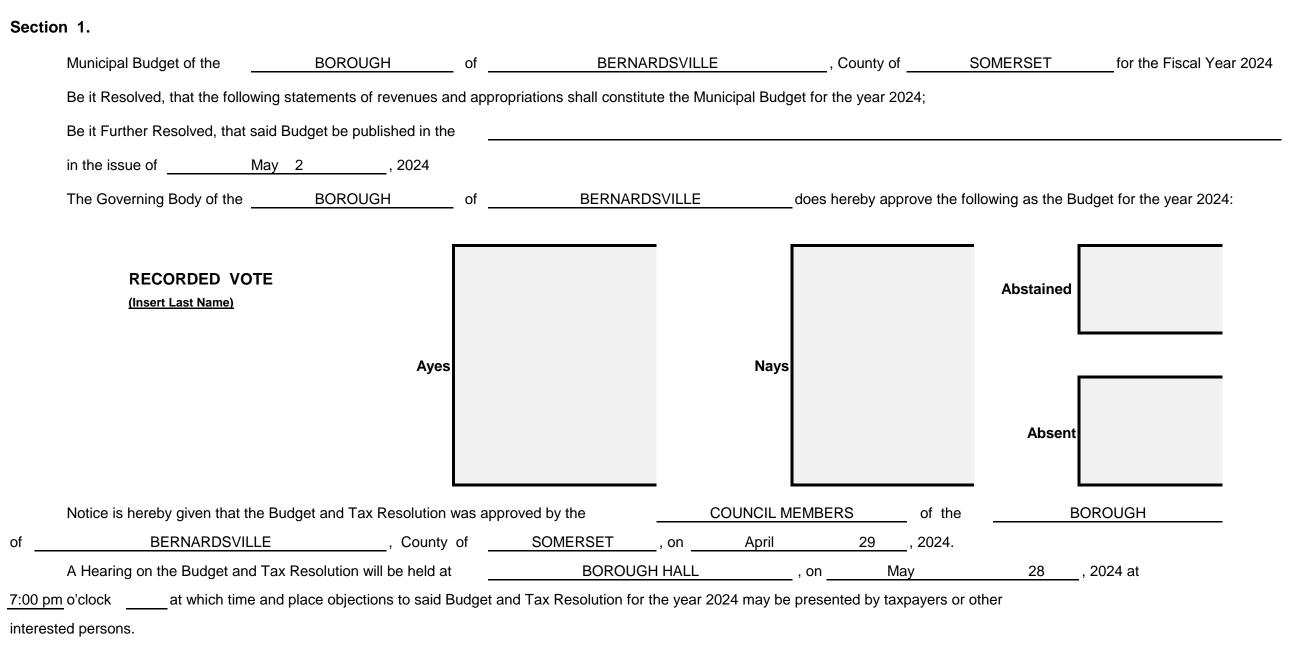

Official Mailing Address of Municipality

BOROUGH HALL 166 MINE BROOK ROAD BERNARDSVILLE, NJ 07924

**Fax #:** 908-766-2401

2024 MUNICIPAL BUDGET

| Municipal Budget of the                                                                                                                           | BOROUGH                                                                                                                                                                                                                                                                                                                                | of                                                     | BERNARDSVILLE              | , County of                                         | SOMERSET                                                                                 | for the Fiscal Year 20                                                                              | )24.                                   |
|---------------------------------------------------------------------------------------------------------------------------------------------------|----------------------------------------------------------------------------------------------------------------------------------------------------------------------------------------------------------------------------------------------------------------------------------------------------------------------------------------|--------------------------------------------------------|----------------------------|-----------------------------------------------------|------------------------------------------------------------------------------------------|-----------------------------------------------------------------------------------------------------|----------------------------------------|
| hereof is a true copy of the Bud<br>29 day of<br>and that public advertisement w<br>N.J.A.C. 5:30-4.4(d).                                         | the Budget and Capital Budget anne<br>get and Capital Budget approved by<br><u>April</u><br>vill be made in accordance with the p<br>Certified by me, this <u>29</u>                                                                                                                                                                   | resolution of the<br>, 2024<br>rovisions of N.J.S      | Governing Body on the      |                                                     | BERNA                                                                                    | Clerk<br>INE BROOK ROAD<br>Address<br>RDSVILLE, NJ 07924<br>Address<br>908-766-3000<br>Phone Number | _                                      |
| a part is an exact copy of the or                                                                                                                 | 29 day of <u>Ap</u><br>                                                                                                                                                                                                                                                                                                                | verning Body, than nd the total of an                  | at all<br>ticipated<br>024 | a part is an exact copy<br>additions are correct, a | or of the original on file wit<br>all statements contained<br>otal of appropriations and |                                                                                                     | ng Body, that all<br>al of anticipated |
|                                                                                                                                                   |                                                                                                                                                                                                                                                                                                                                        |                                                        | DO NOT USE THESE SP        | ACES                                                |                                                                                          |                                                                                                     |                                        |
| <u>(L</u><br>It is hereby certified that the amount<br>compared with the approved Budge<br>condition to such approval have bee<br>foregoing only. | CATION OF <u>ADOPTED</u> BUDG<br><u>bo not advertise this Certification form</u> )<br>is to be raised by taxation for local purpose<br>t previously certified by me and any chang<br>en made. The adopted budget is certified w<br>STATE OF NEW JERSEY<br>Department of Community Affairs<br>Director of the Division of Local Governm | es has been<br>es required as a<br>vith respect to the |                            |                                                     |                                                                                          |                                                                                                     |                                        |
| Dated:, 2024                                                                                                                                      | Ву:                                                                                                                                                                                                                                                                                                                                    |                                                        | Chaot 4                    |                                                     |                                                                                          |                                                                                                     |                                        |

Sheet 1