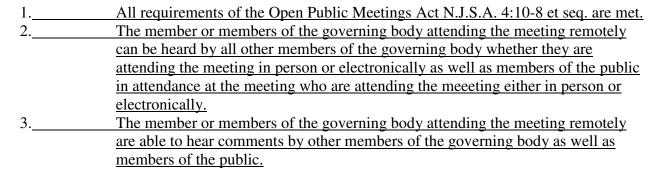

- 1. All requirements of the Open Public Meetings Act N.J.S.A. 4:10-8 et seq. are met.
- 2. The member or members of the governing body attending the meeting by speaker phone can be heard by all other members of the governing body whether they are attending the meeting in person or electronically as well as members of the public in attendance at the meeting.
- 3. The member or members of the governing body attending the meeting by speaker phone are able to hear comments by other members of the governing body as well as members of the public.